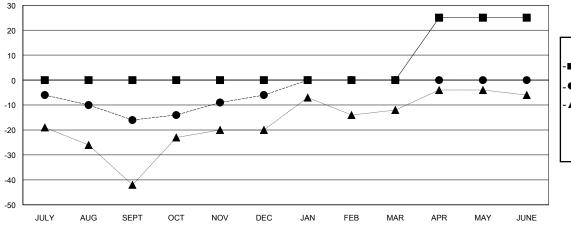

### **CHRIS LEWIS LOCATION ONTARIO GMT CA** Clubs Members RESULTS FOR 2017-2018 RESULTS FOR 2017-2018 NEW CLUB GOAL NEW CLUBS DROPPED CLUBS MEMBER GROWTH NET MEMBER GROWTH DROPPED QUARTER QUARTER GOAL ACTUAL MEMBERS ACTUAL (including transfers) 0 0 0 0 11 22 JULY/AUG/SEPT JULY/AUG/SEPT

## GOALS AND ACTUAL MEMBERS CUMULATIVE

1,105 (87.21%) 162 (12.79%)

| DROPPED CLUBS: 0 |    |
|------------------|----|
| DROPPED MEMBERS  |    |
| DECEASED         | 13 |
| CLUB CANCELLED   | 0  |
| OTHER            | 45 |
| TOTAL            | 58 |